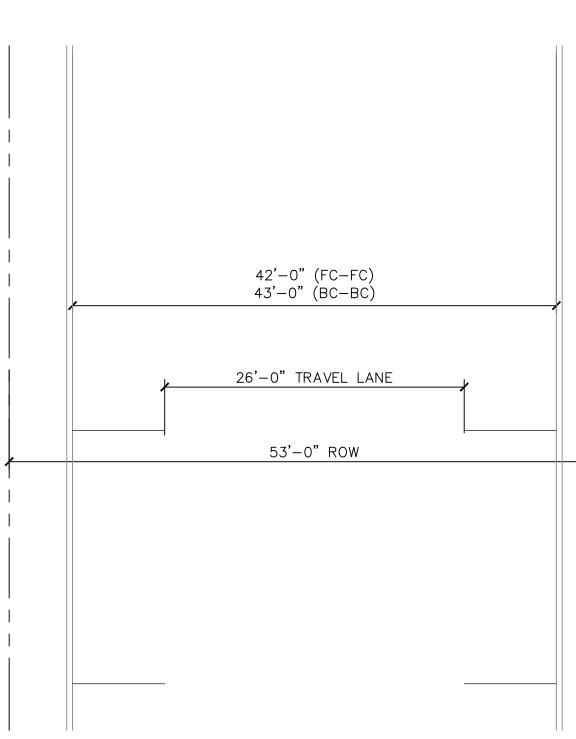

## CROSS SECTION P-P PROPOSED 53' RIGHT-OF-WAY



## CROSS SECTION Q-Q PROPOSED 53' RIGHT-OF-WAY W/ PARALLEL PARKING (BOTH SIDES)





## EXHIBIT 944 E



| REVISIONS                                                                                                                                             |               |              |         |                         |             |     |    |          |  |
|-------------------------------------------------------------------------------------------------------------------------------------------------------|---------------|--------------|---------|-------------------------|-------------|-----|----|----------|--|
| REV NO                                                                                                                                                | ). D <i>i</i> | ATE          |         | DESCRIPTION             |             |     |    | BY       |