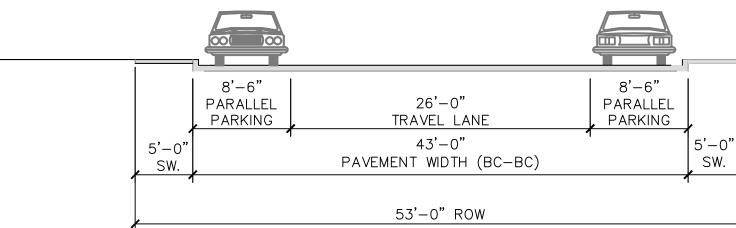

## CROSS SECTION P-P PROPOSED 53' RIGHT-OF-WAY



## CROSS SECTION Q-Q PROPOSED 53' RIGHT-OF-WAY W/ PARALLEL PARKING (BOTH SIDES)





## EXHIBIT 944 E



| REVISIONS                                                                                                                                             |               |              |         |                         |             |     |    |          |  |
|-------------------------------------------------------------------------------------------------------------------------------------------------------|---------------|--------------|---------|-------------------------|-------------|-----|----|----------|--|
| REV NO                                                                                                                                                | ). D <i>i</i> | ATE          |         | DESCRIPTION             |             |     |    | BY       |