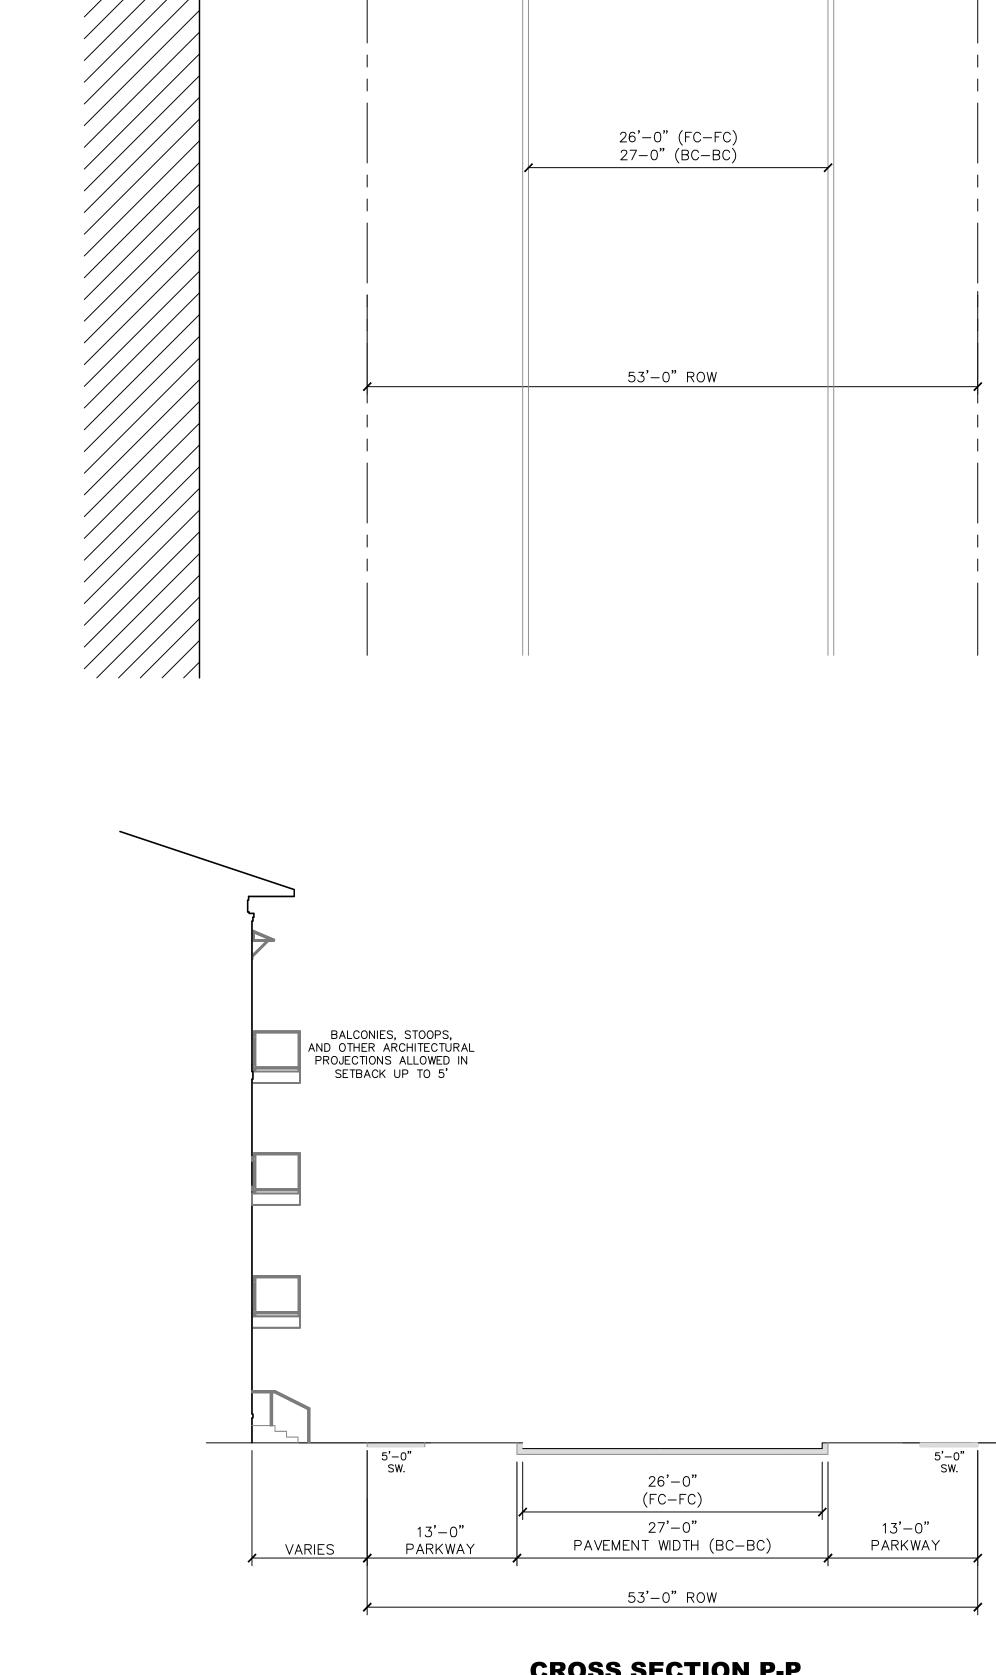

## CROSS SECTION P-P PROPOSED 53' RIGHT-OF-WAY



## CROSS SECTION Q-Q PROPOSED 53' RIGHT-OF-WAY W/ PARALLEL PARKING (BOTH SIDES)





## EXHIBIT 944 E



| REVISIONS                                                                                                                                             |               |              |         |                         |             |     |    |          |  |
|-------------------------------------------------------------------------------------------------------------------------------------------------------|---------------|--------------|---------|-------------------------|-------------|-----|----|----------|--|
| REV NO                                                                                                                                                | ). D <i>i</i> | ATE